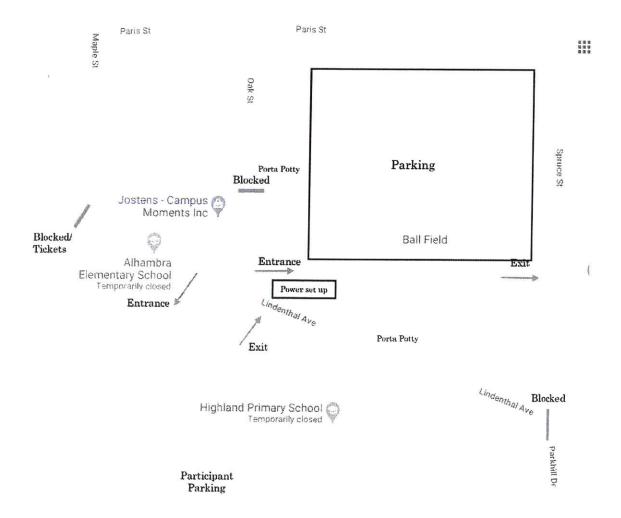

where needed. Write "Not applicable" if no services requested. (Directors must initial behind requests) Street Dept: Signage, Barricades, Street Closures (Specify): Public Works Director:\_\_\_\_ Barricades on Lindenthal at Maple and Parishill. Barrirade on Dak. See attached map-Electric Dept: Electrical Service, Lighting (Specify): Electric Dept. Director: 100 AMP 3 PLASE OUTLOOF Service panel, 2 30 amp 3 pole breakers with 16-30 connecturs (femue) 20 amp 1204 eddison circuts. Power set up by October 131. Public Safety: Security, First Aid, Traffic Control (Specify): Public Safety Director: Officer to help with tratfic control setting onto De Linden that to enter event. [chris Flake?] HCS Services: Wi-Fi or other technological needs (Specify): HCS Director:

#### Performances:

- Performances will take place in the evenings on October 23 and October 24 with a rain out date of October 25.
- All rehearsal guidelines will be followed for students and staff who will be in the auditorium.
- Audience will be outside attending the show in a drive-in format using four diamonds.
- 1 viewing area will be provided at the four diamonds across from the auditorium.
- Audience members will park so that the screen is visible and will be charged ticket prices per the number of people in their car.
- I will work with the city and police department to see if we can close a small portion of Lindenthal. After speaking with officer Flake he stated it has been done many times for parades and for a 5k race.

#### **Requests of the City:**

- To close Lindenthal from Maple to Parkhill Dr. and Oak Street at Lindenthal. This will allow them to control traffic around the event during the performance, so they will need barricades. School Resource Officer Flake will be assisting with traffic direction on those evenings.
- Electric service on the 4 diamonds setup by October 13<sup>th</sup> to allow for testing before the performance.