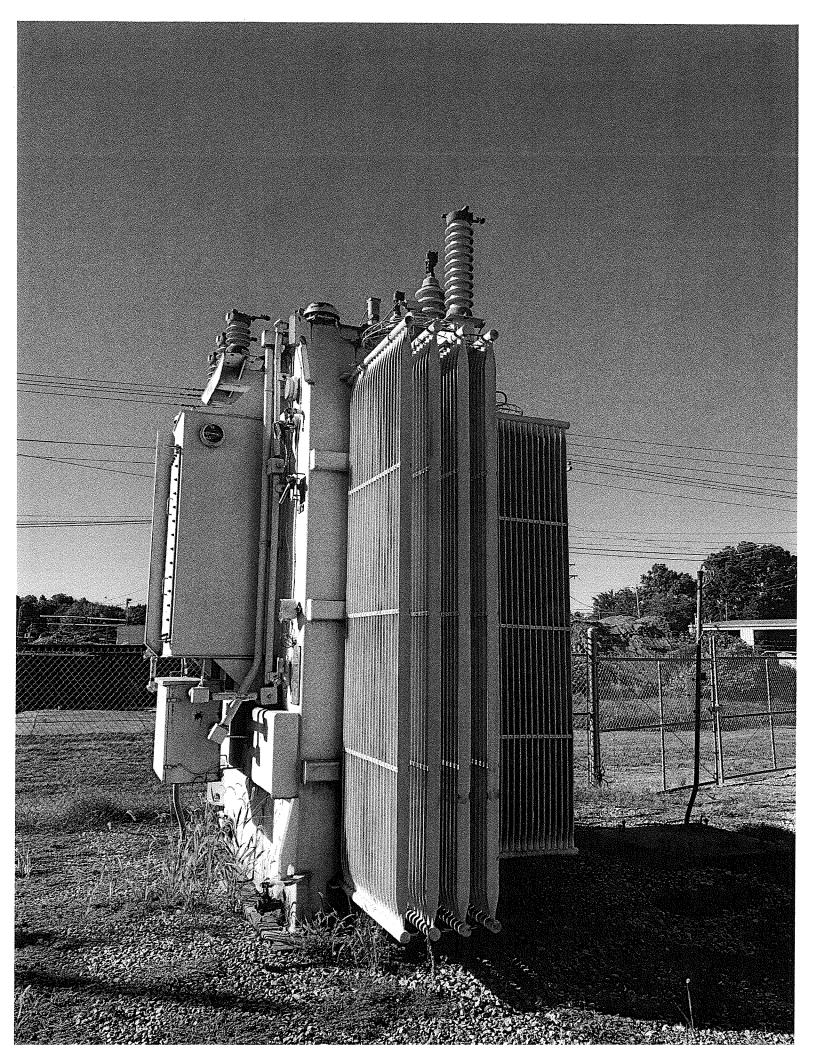

**WHEREAS**, City owns damaged and outdated transformers and other personal property associated with the aforementioned transformers which, in the opinion of this City Council, is no longer necessary or useful to or in the best interests of the City to retain, and should be declared surplus personal property (*See* **Exhibit A**); and

#### RECOMMENDATION

I ask that you seek council approval to declare the attached list of transformers as surplus (see photos attached) allowing the Electric Department to sell or dispose of items to the best benefit of the department. The majority of the items will be sold to rebuilders for remanufacturing or disposal as appropriate.