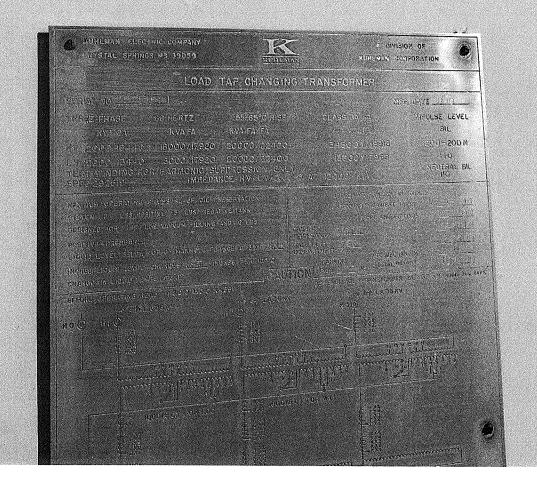

City of Highland Madison County, Illinois

| Serial Number | Brand           | Size (KVA)   | Туре       |
|---------------|-----------------|--------------|------------|
| 951015R0015   | RTE/ASEA        | 12/16/20 MVA | Substation |
| 292519-1      | Kuhlman         | 12/16/20 MVA | Substation |
| PDS-05191     | Westinghouse    | 10/12.5 MVA  | Substation |
| 73AJ14692     | Westinghouse    | 25           | Pole       |
| 4578620706    | Kuhlman         | 15           | Pole       |
| 911066230     | Cooper          | 25           | Pole       |
| 71AJ5549      | Westinghouse    | 37.5         | Pole       |
| 436368101     | Kuhlman         | 25           | Pole       |
| 502048872     | Cooper          | 15           | Pole       |
| 5901508       | Westinghouse    | 10           | Pole       |
| 457820708     | Kuhlman         | 15           | Pole       |
| 287375708     | Central Maloney | 10           | Pole       |
| 138034120     | Cooper          | 37.5         | Pole       |
| 62AA7164      | Westinghouse    | 15           | Pole       |
| 71Y011401     | Delta Y         | 25           | Pole       |
| 2947413594    | Howard          | 25           | Pad        |
| 73AH9371      | Delta Y         | 37.5         | Pole       |
| 34E355244     | Ermco           | 37.5         | Pole       |
| 57F5806       | Westinghouse    | 50           | Pole       |
| 272877499     |                 | 100          | Pole       |
| 2863268-09    | Central Maloney | 10           | Pole       |
| 57J4773       | Westinghouse    | 75           | Pole       |
| 57C19130      | Westinghouse    | 100          | Pole       |
| B422277       | GE              | 50           | Pole       |
| 1240530       | Central Maloney | 50           | Pole       |
| 71ZA020113    | Delta Star      | 25           | Pole       |
| 436368010     | Kuhlman         | 25           | Pole       |

RTE ASEA

Maukesha, Wisconsini

951015R0015