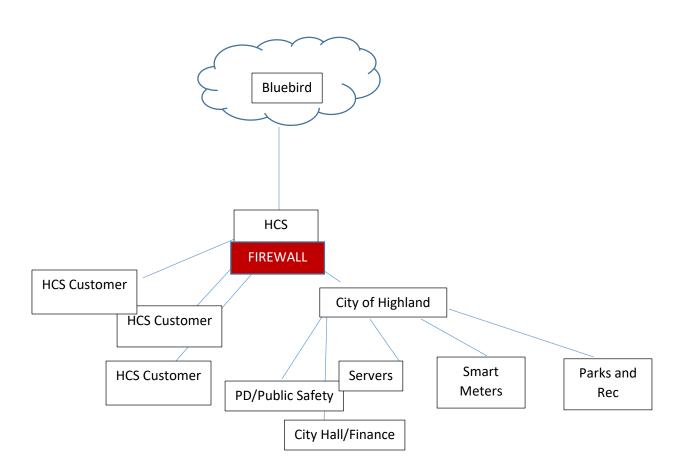

**WHEREAS**, City has determined there is a need for more robust firewall protection for internet services offered by City of Highland d/b/a Highland Communication Services ("HCS"); and

**WHEREAS**, the Director of Technology and Innovation has informed City that distributed denial of services ("dDOS") attacks have proliferated at the wide area network layer ("WAN") of the internet. These attacks are executed from global actors at the internet service level and wreak havoc before any firewall can defend the internet user. HCS uses security features from our provider, BlueBird networks, but we are exposed if an attack is not recognized and stopped by Bluebird; and

**WHEREAS**, the Director of Technology and Innovation has informed City that the Palo Alto firewall security appliance offers security at the WAN layer by recognizing dDOS attack algorithms and stopping them before hitting City or HCS customers. It also offers zero-day threat malware protection (threats that are as new as that very day) as well as protection to our servers, our PCs and general city network; and

**WHEREAS**, the Director of Technology and Innovation has informed City that because the Palo Alto firewall security appliance operates at the WAN layer, HCS would be able to offer security services to HCS commercial customers, and City, as a customer of HCS, will utilize the firewall features protecting both HCS and the City; and