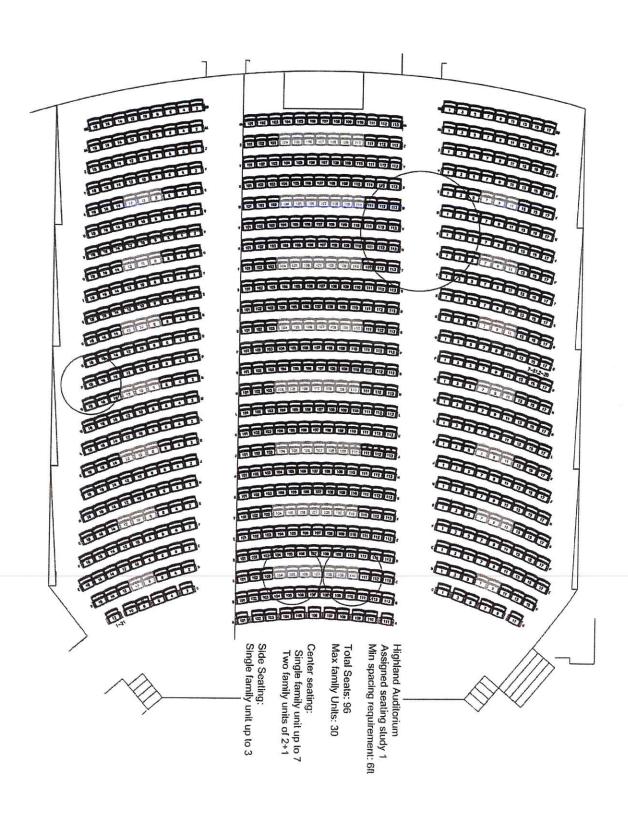

#### Rehearsals:

- Rehearsals will be run after school 10/19 10/21 and in the morning 10/22.
- The space and all equipment will be sanitized by staff before students arrive.
- Health screenings will be done on every individual before they enter the building.
- All individuals will wash hands or use sanitizer before entering the building.
- Students will enter from the auditorium lobby and will exit the side door to the auditorium in front of the stage.
- Care will be taken to maintain social distancing throughout the rehearsal. (Please see auditorium seat study and stage space study for how social distancing will be implemented.)
- Students will be assigned an individual area in the auditorium that will remain theirs for all rehearsals and performances.
- All students will be provided with a face covering that is part of their costume.
- All students will be assigned their own microphone that will not be shared.
- Any shared equipment will be cleaned between each student use and disinfected at the end of each rehearsal.
- All students will wash hands or sanitize at the end of rehearsal.
- Musical staff will sanitize all stage items and chairs in use after each rehearsal.