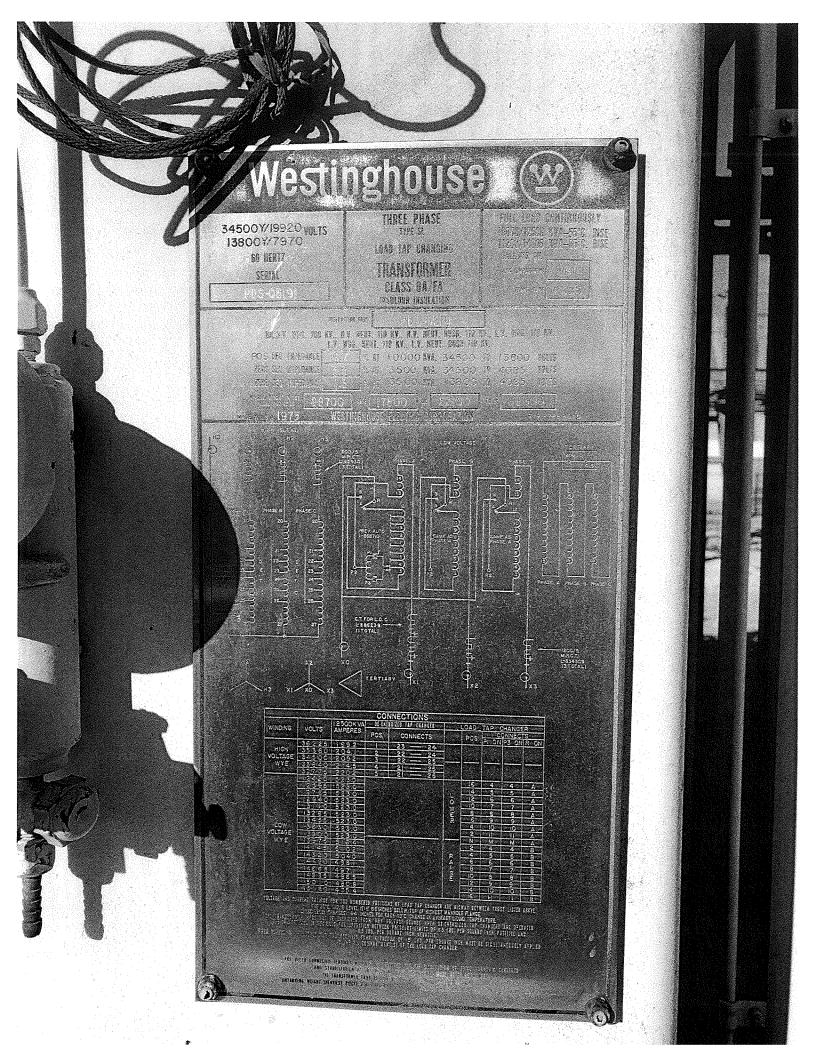

City of Highland Madison County, Illinois

| Serial Number | Brand           | Size (KVA)   | Туре       |
|---------------|-----------------|--------------|------------|
| 951015R0015   | RTE/ASEA        | 12/16/20 MVA | Substation |
| 292519-1      | Kuhlman         | 12/16/20 MVA | Substation |
| PDS-05191     | Westinghouse    | 10/12.5 MVA  | Substation |
| 73AJ14692     | Westinghouse    | 25           | Pole       |
| 4578620706    | Kuhlman         | 15           | Pole       |
| 911066230     | Cooper          | 25           | Pole       |
| 71AJ5549      | Westinghouse    | 37.5         | Pole       |
| 436368101     | Kuhlman         | 25           | Pole       |
| 502048872     | Cooper          | 15           | Pole       |
| 5901508       | Westinghouse    | 10           | Pole       |
| 457820708     | Kuhlman         | 15           | Pole       |
| 287375708     | Central Maloney | 10           | Pole       |
| 138034120     | Cooper          | 37.5         | Pole       |
| 62AA7164      | Westinghouse    | 15           | Pole       |
| 71Y011401     | Delta Y         | 25           | Pole       |
| 2947413594    | Howard          | 25           | Pad        |
| 73AH9371      | Delta Y         | 37.5         | Pole       |
| 34E355244     | Ermco           | 37.5         | Pole       |
| 57F5806       | Westinghouse    | 50           | Pole       |
| 272877499     |                 | 100          | Pole       |
| 2863268-09    | Central Maloney | 10           | Pole       |
| 57J4773       | Westinghouse    | 75           | Pole       |
| 57C19130      | Westinghouse    | 100          | Pole       |
| B422277       | GE              | 50           | Pole       |
| 1240530       | Central Maloney | 50           | Pole       |
| 71ZA020113    | Delta Star      | 25           | Pole       |
| 436368010     | Kuhlman         | 25           | Pole       |