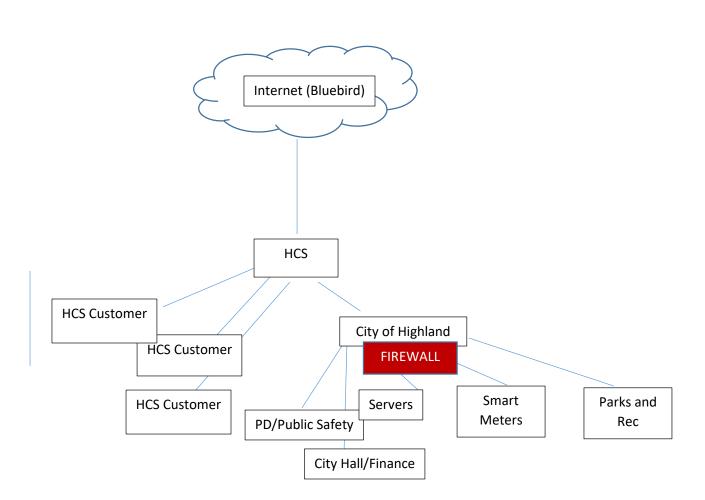

**WHEREAS**, City has determined there is a need for more robust firewall protection for internet services offered by City of Highland d/b/a Highland Communication Services ("HCS"); and

**WHEREAS**, the Director of Technology and Innovation has informed City that distributed denial of services ("dDOS") attacks have proliferated at the wide area network layer ("WAN") of the internet. These attacks are executed from global actors at the internet service level and wreak havoc before any firewall can defend the internet user. HCS uses security features from our provider, BlueBird networks, but we are exposed if an attack is not recognized and stopped by Bluebird; and

**WHEREAS**, the Director of Technology and Innovation has informed City that the Palo Alto firewall security appliance offers security at the WAN layer by recognizing dDOS attack algorithms and stopping them before hitting City or HCS customers. It also offers zero-day threat malware protection (threats that are as new as that very day) as well as protection to our servers, our PCs and general city network; and

**WHEREAS**, the Director of Technology and Innovation has informed City that because the Palo Alto firewall security appliance operates at the WAN layer, HCS would be able to offer security services to HCS commercial customers, and City, as a customer of HCS, will utilize the firewall features protecting both HCS and the City; and